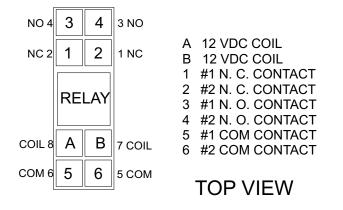

## **RLY-DPDT-15A RELAY CONNECTIONS**

IMPORTANT NOTE: Connect HVAC equipment up to the N. C. contacts so equipment will operate with the relay in a de-energized state.

**Installation Instructions:** Mark the two relay mounting screws holes using a fine point marker on a suitable flat surface inside the HVAC equipmant. Drill holes using a 7/64 drill bit (#36) and tap using a 6-32 tap. Use the enclosed 6-32 machine screws to mount the relay.

IMPORTANT NOTE: Connect HVAC equipment up to the N. C. contacts so equipment will operate with the relay in a de-energized state.

**Installation Instructions:** Mark the two relay mounting screws holes using a fine point marker on a suitable flat surface inside the HVAC equipmant. Drill holes using a 7/64 drill bit (#36) and tap using a 6-32 tap. Use the enclosed 6-32 machine screws to mount the relay.