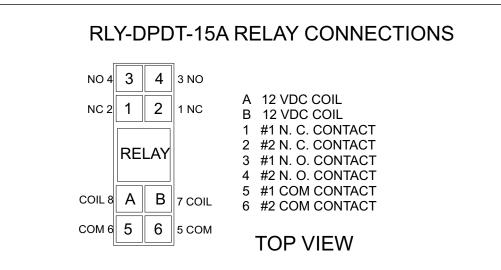

## **RLY-DPDT-15A RELAY CONNECTIONS**

IMPORTANT NOTE: Connect HVAC equipment up to the N. C. contacts so equipment will operate with the relay in a de-energized state.

**Installation Instructions:** Mark the two relay mounting screws holes using a fine point marker on a suitable flat surface inside the HVAC equipmant. Drill holes using a 7/64 drill bit (#36) and tap using a 6-32 tap. Use the enclosed 6-32 machine screws to mount the relay.

IMPORTANT NOTE: Connect HVAC equipment up to the N. C. contacts so equipment will operate with the relay in a de-energized state.

**Installation Instructions:** Mark the two relay mounting screws holes using a fine point marker on a suitable flat surface inside the HVAC equipmant. Drill holes using a 7/64 drill bit (#36) and tap using a 6-32 tap. Use the enclosed 6-32 machine screws to mount the relay.