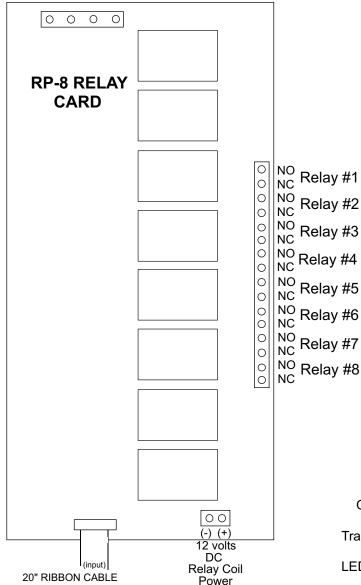

## **RP-8 RELAY CARD**

Common Bus #4 #3 #2 #1

## SPECIFICATIONS RP-8 RELAY CARD

| Size                        | 3.125" by 10.75"  |
|-----------------------------|-------------------|
| Weight                      | 17 ounces         |
| Number of relays            | 8                 |
| Contact rating (DC)         | 15 amp 30 VDC RES |
| Contact rating (AC)         | 15 amp 120 VAC    |
| Contact rating (AC)         | 10 amp 277 VAC    |
| Contact rating (horsepower) | 1/2 HP 250 VAC    |
| Contact rating (horsepower) | 1/3 HP 120 VAC    |
| Contacts                    | DPDT (shunted)    |
| Power requirements          | 12 Volts DC 700ma |