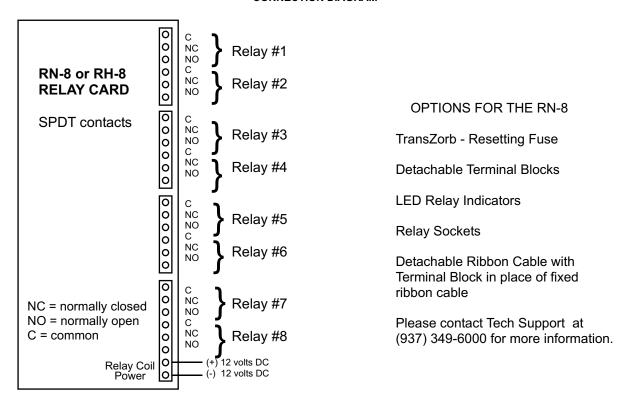

## **RN-8 RELAY CARD**

## **CONNECTION DIAGRAM**

## **SPECIFICATIONS RN-8 RELAY CARD**

| Size2.75" by 6"                                      |
|------------------------------------------------------|
| Weight8 ounces                                       |
| Number of Relays8                                    |
| Contact rating (AC)16 amp 250 VAC (resistive/GP 50K) |
| Contact rating (tungston)TV-5 120VAC 25K             |
| Contact rating (DC)16 amp 30 VDC (resistive 50K)     |
| Contact rating (horsepower)1/2 HP 120 VAC (motor 6K) |
| Contact rating (horsepower)1 HP 240 VAC (motor 6K)   |
| ContactsSPDT                                         |
| Power requirements12 volts DC 500ma                  |
| Terminal block rating 125 volts 13.5A                |
| Optional heavy duty block250 volts 20A               |