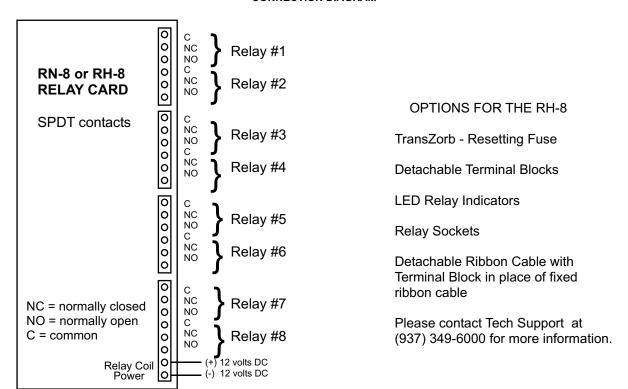

## **RH-8 RELAY CARD**

## **CONNECTION DIAGRAM**



## **SPECIFICATIONS RH-8 RELAY CARD**

| SizeWeight                   | •                                 |
|------------------------------|-----------------------------------|
| Number of Relays             |                                   |
| Contact rating (AC)          | 12 amp 250 VAC (resistive/GP 50K) |
| Contact rating (tungston)    | .TV-3 120VAC 25K                  |
|                              | 10 amp 30 VDC (resistive 50K)     |
|                              | 1/3 HP 120 VAC (motor 6K)         |
| Contact rating (horsepower). | 1/2 HP 240 VAC (motor 6K)         |
| Contact rating (motor)       | 48 LRA/10 FLA 240 VAC (motor 30K) |
| Contact rating (pilot duty)  | A300,720VA 240 VAC (30K)          |
| Contacts                     | .SPDT                             |